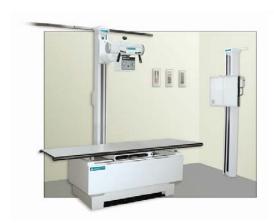

AM4 Stationary Table System

### Versatile X-Ray System Due of its Floor-to-Wall or Ceiling Tubestand

This x-ray equipment has a flat, extra-wide, tabletop that allows easy patient positioning. In addition, the wallstand provides effortless positioning of stationary grid cabinet or optional reciprocating bucky.

- •X ray equipment compatible with Computed Radiography units (CR) and flat panel detectors (Direct Radiography DR).
- •This affordable x-ray system features a sturdy table that supports loads up to 300 pounds. An extra-long pedestal base adds stability and full bucky travel.