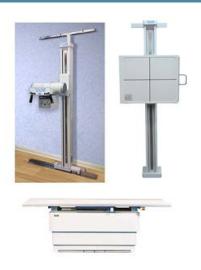

GP3 Elevating 4 Way Float Top Table System

# World-Class System for Demanding X-Ray Room

The x-ray system GP3 was engineered for performance and long-term reliability. It was designed for efficient workflow in busy environments.

- Affordability, durability and flexibility.
- Excellent x-ray system for hospitals, clinics, orthopedic and general practices.
- •Table top supports patients up to 750 lbs. (340 kgs).
- •DR, CR or Film solutions.