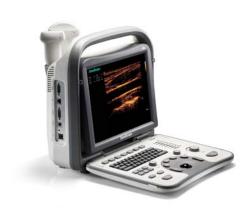

**S2** 

# Smart Portable Color Doppler Ultrasound System

Featuring SonoScape's new software platform, the S2 brings more value to sonographers than any other in its class. The portable ultrasound machine S2 is catered to the needs of doctors with features such as, intelligent patient file management system, convenient user-definable settings, and professional diagnostic applications. Working with the S2, you can have comfort, accuracy and confidence.

#### **Some Features**

- •Highly mobile with versatile functions and superb design makes the operation more convenient and faster.
- •Intuitive user interface: Clear system layout designed for convenient workflow, including menu-driven interface.