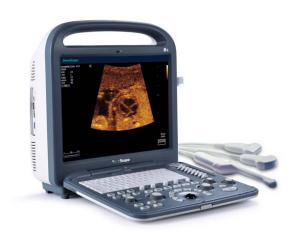

**S2** 

# Smart Portable Color Doppler Ultrasound System

Featuring SonoScape's new software platform, the S2 brings more value to sonographers than any other in its class. The portable ultrasound machine S2 is catered to the needs of doctors with features such as, intelligent patient file management system, convenient user-definable settings, and professional diagnostic applications. Working with the S2, you can have comfort, accuracy and confidence.

#### **Some Features**

- •Highly mobile with versatile functions and superb design makes the operation more convenient and faster.
- •Intuitive user interface: Clear system layout designed for convenient workflow, including menu-driven interface.