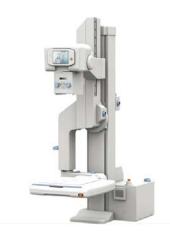

### Jumong U

# Digital X-Ray System Specialized in all Kinds of Medical Examinations

This single-panel multi-purpose universal system provides a cost effective ergonomic solution for the entire range of radiographic examinations.

#### **Some Features**

- •The most worldwide well-known multipurpose universal arm x-ray system.
- •Improvement in radiography speed by stability and optimum positioning on the universal stand.
- •Fully motorized movements either by buttons or by remote control.

Touch screen on tube arm (Option)

- Fast acquisition of image via RAPS (Remote Auto Positioning System ) support.
- Auto-stitching function which does not require operator's interrupt during examinations.