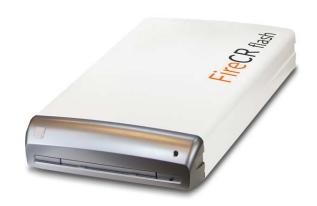

# FireCR Flash Reader

#### **Compact & Flexible CR Solution**

The FireCR Flash Reader is exceptionally small and light. This compact size allows the readers to be placed on a counter or wall-mounted, perfect for even the most space-challenged imaging department or radiology practice. The FireCR Flash accommodates a range of cassette sizes to meet every imaging need, and cassettes feature advanced engineering that makes them remarkably strong and robust.