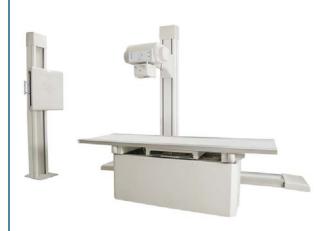

# Economical X-Ray Choice for High Performance Imaging

The x-ray equipment AM1 features the highest quality lift mechanism designed for effortless patient transfer and positioning. This mechanism, operated by a convenient foot treadle, frees your hands and prevents the table from being inadvertently activated by the patient.

#### **Some Features**

- •Orthopedic tubestand glides smoothly behind the table on precision bearings that travel on wear-resistant steel tracks.
- •X-ray equipment with generous track lengths are provided so that the tube stand can extend beyond the table at either end for off-table procedures.