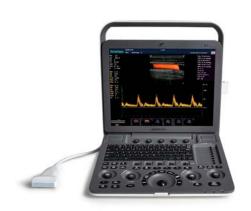

### **TS30V**

# Full Touch Screen Color Doppler Portable Ultrasound

With the most unique combination of high performance and low cost, the best-selling TouchScan® 30 Vet (TS30V) Color Doppler Portable Ultrasound System is perfect for small animal scan in the practice or tendon exam in the field.

- •Using the one-touch measurement features of TS30V exam results are delivered with maximum efficiency and quick diagnosis report can help providers make critical decisions more easily. This, in turn, enables the convenience of daily operation and reduces repetitive stress injuries due to daily activities.
- •Intuitive easy-to-use features simplify and increase productivity of examination.