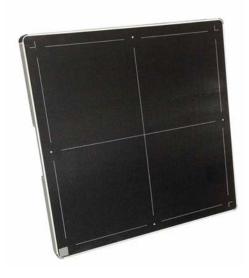

# 17"x17" Full Size Fixed-Mounted Flat Panel Detector

The 1800R is ideal for a broad range of applications including medical diagnostic imaging, veterinary, industrial non-destructive testing and security inspections. Combined with the thick CsI film on TFT/PD panel and optimized low system noise performance, this flat panel detector is capable of acquiring high quality radiography images even in the toughest exposure conditions. 3-in-1 cable for power, network and synchronization makes installation easy.

#### **Some Features**

- •Large Imaging Area.
- •High spatial resolution, extraordinary dynamic range, and ultra-low noise.