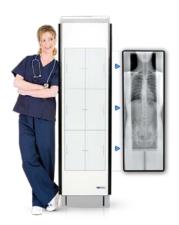

### FineVet DR9

# The Innovative Digital Veterinary X-Ray System

State of the art and true innovation in every sense. Never before has veterinary imaging see a system so streamlined and compact, built to rugged exacting standards with every attention to details, providing all the functionality essential to small animal practices. The FineVet DR9 system and associated system components provide veterinarians with a complete upgrade path, whether it is to an existing film or CR environment. Hardware, software and image processing modules meld together seamlessly to produce images with incredible detail.

#### **Some Features**

- Streamlined and compact
- •Built to withstand the most demanding environments
- •Images conveniently displayed on the touch screen operator console.

7