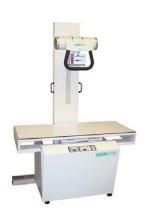

# Integrated High Frequency Veterinary X-Ray System

The AV30HF System produces x-ray images with improved resolution and contrast while affording the operator fast, easy technique selection. Compared to conventional 60 Hertz generators, High Frequency technology produces more x-ray in less time.

#### **Some Features**

- Integrated generator into the table.
- •Changes to technique settings are quickly facilitated without leaving the table.
- •The integrated generator table concept significantly reduces floor space requirements and difficulty of installation. Systems require only 35" x 56" of floor space.
- •Convenient light beam collimator provides a high intensity light field for quick, accurate positioning.