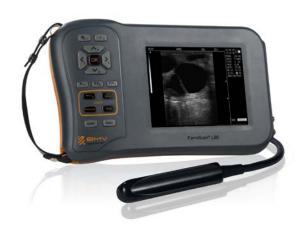

### FarmScan L60

#### **Bovine Portable Ultrasound Scanner**

Thanks to six(6) different probes, I.F.R™ introducer and I-Scan® video glasses, FarmScan® L60 can perform all veterinarian applications and even more easily. This portable ultrasound scanner, good premium image quality, considerate design for comfortable, fast and reliable detection of pregnancy and gynecological diagnosis in difficult field conditions on a daily basis.

- Only weight 0.6 kg
- •Excellent imaging quality and ergonomic design
- •Support Introducers and I-Scan® Video Goggle