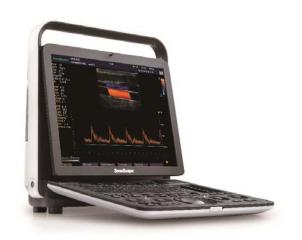

### E-CUBE 7

### All-in-One Ultrasound Machine for Top **Performers**

The smart and intuitive application software and features of the E-CUBE7 ultrasound machine empower clinicians to make diagnostic decision with confidence. The E-CUBE 7 provides clinicians with excellent 2D, color flow and CW/PW Doppler performance. The E-CUBE 7 is the only sonogram machine in its class that provides high featured transducers like single crystal convex and phased array.

#### Some Features

- Crystal Signature TM: High class single crystal transducer technology provides higher sensitivity, better penetration, and less heat degradation than traditional PZT materials.
- •Compact and optimal space solutions.