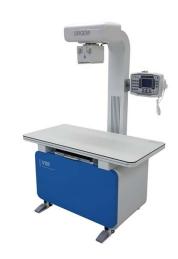

**VXR** 

# **Digital Radiography System for Veterinary Hospitals**

In recent veterinary practice, Digital Radiography (DR) is rapidly becoming the new standard to replace the traditional film-based x-ray technology. VXR is a Digital Radiography system based on CCD or FPDs for veterinary hospital use.

- •VXR is designed to provide customers with the high performance DR equipment at affordable price.
- •Furthermore VXR provides high quality images for all diagnostic purposes.
- •The wide dynamic range of the detector allows the user to adjust the brightness and contrast in the image effectively. Consequently much more diagnostic Information from the image can be obtained.