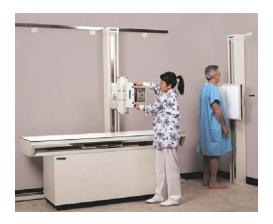

# Economical X-Ray Choice for High Performance Imaging

The x-ray equipment AM1 features the highest quality lift mechanism designed for effortless patient transfer and positioning. This mechanism, operated by a convenient foot treadle, frees your hands and prevents the table from being inadvertently activated by the patient.

#### **Some Features**

- •Orthopedic tubestand glides smoothly behind the table on precision bearings that travel on wear-resistant steel tracks.
- •X-ray equipment with generous track lengths are provided so that the tube stand can extend beyond the table at either end for off-table procedures.