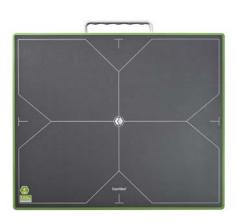

#### 14"x17" Cassette-Size Wireless Detector

The 1500Cw is a wireless cassette-sized flat panel detector easily fits into standard bucky tray cabinets for upgrading a film or CR system to a DR system. Lightweight, slim design with award winning (Italy) built-in foldable handle, rubber insulated frame and high strength aluminum-alloy case ensure safe and convenient operation and moves. F2AED® eliminates wiring to the generator.

- Application: general radiography. 14"x17" cassette-sized wireless detector easily fits into standard bucky tray cabinets.
- Automatic Exposure Detection (F2AEDTM) technology eliminates wiring to the generator.