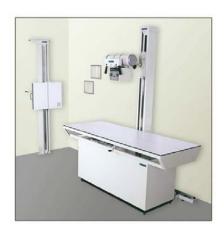

GP6 4 Way Float Top Table System

#### Affordable General Purpose X-Ray System

The GP6 was designed to deliver high performance imaging for a demanding environment.

#### **Some Features**

- Affordability, durability and flexibility
- •Excellent x-ray system for hospitals, clinics, orthopedic and general practices.
- •Table top supports patients up to 440 lbs. (200 kgs).
- •DR, CR or Film solutions.