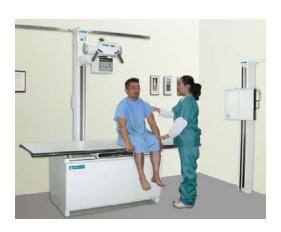

GP3 Elevating 4 Way Float Top Table System

# World-Class System for Demanding X-Ray Room

The x-ray system GP3 was engineered for performance and long-term reliability. It was designed for efficient workflow in busy environments.

- Affordability, durability and flexibility.
- Excellent x-ray system for hospitals, clinics, orthopedic and general practices.
- •Table top supports patients up to 750 lbs. (340 kgs).
- •DR, CR or Film solutions.