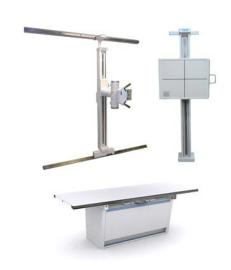

## JUMONG General Table System

#### **Best Choice in Conventional X-Ray Systems**

Ideal choice for a complete range of radiographic procedures and eliminates the need for costly room modifications. The x-ray system Jumong General is a productive efficient solution for your daily clinical practice.

- •The combination of space saving upright stand, floor-mounted and floating table are designed for high quality performance with minimum investment.
- Provides fast-easy workflow, advanced images and high reliability for all radiology need.
- •Dual-focus rotating anode x-ray tube delivers superb performance over a long lifetime.