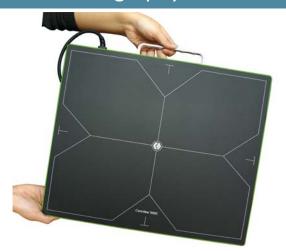

#### 14"x17" Tethered Cassette-Sized Detector

The 1500C is a x-ray flat panel detector that easily fits into standard bucky trays and is ideal for system upgrade because existing x-ray machine can be moved without any hassle to full digital x-rays. Lightweight and slim design, with an award winning (Italy) foldable handle, rubber insulated frame and high strength aluminum alloy case ensures safe and convenient moves. F2AED® eliminates wiring to the generator.

#### Some Features

- •14"x17" Tethered cassette CareView 1500C is a good choice for general radiography imaging systems.
- Light -weight, slim design with built-in foldable handle, rubber insulated frame and high strength aluminum-alloy case ensure safe and convenient handling and improves image quality in vibrating environments.