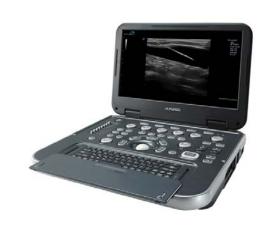

### S8EXP

### Portable Ultrasound Machine with Ultra-Modern Innovative Design and Clinically Proven Technologies

S8Exp is well equipped as a low-physicaleffort and enhanced-image-quality ultrasound scanner, which not only provides optimized solutions for versatile applications, but does help to improve the user-experience for both routine and nontraditional challenges. Working with S8Exp, it will trigger your unlimited reverie and endow you with endless charm.

#### **Some Features**

•User-friendly ergonomic design: The most important controls are conveniently located within an intuitive interface, making all operations both easy and fast. Fifty degree foldable, high resolution, color LCD screen.