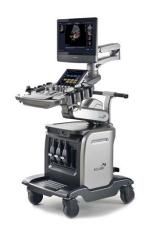

### E-CUBE 7

### All-in-One Ultrasound Machine for Top **Performers**

The smart and intuitive application software and features of the E-CUBE7 ultrasound machine empower clinicians to make diagnostic decision with confidence. The E-CUBE 7 provides clinicians with excellent 2D, color flow and CW/PW Doppler performance. The E-CUBE 7 is the only sonogram machine in its class that provides high featured transducers like single crystal convex and phased array.

#### Some Features

- Crystal Signature TM: High class single crystal transducer technology provides higher sensitivity, better penetration, and less heat degradation than traditional PZT materials.
- •Compact and optimal space solutions.