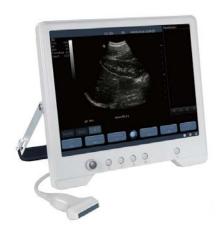

#### Full B/W Touch Screen Portable Ultrasound

The best-selling TouchScan® 20 Vet (TS20V) can now meet your requirements of high image quality, versatility, mobility and affordability.

#### **Some Features**

- •Using the one-touch measurement features of TS20V exam results are delivered with maximum efficiency and quick diagnosis report can help providers make critical decisions more easily. This, in turn, enables the convenience of daily operation and reduces repetitive stress injuries due to daily activities.
- •Intuitive easy-to-use features simplify and increase productivity of examinations