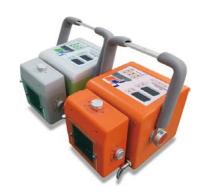

## **EPX Portable X-Ray System**

#### **Highest Power-to-Weight Relation Available**

The EPX portable x-ray machines provide an optimum mix of power, ultra-light, compact size, wireless/wire PC interface, hand & foot switch, ready for DR system and collimator with an enclosed high hardness acrylic mask and a laser pointer which can help center position clearly displayed even in a day time.

- •Innovation designed Ultra-Light, High frequency portable x-ray.
- •High Performance EPX-Series Portable X-ray system.
- •Most compact size and lightest weight.

AM1 Elevator Table System