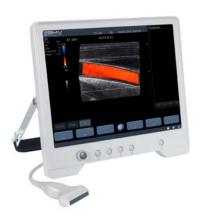

### **TS30V**

# Full Touch Screen Color Doppler Portable Ultrasound

With the most unique combination of high performance and low cost, the best-selling TouchScan® 30 Vet (TS30V) Color Doppler Portable Ultrasound System is perfect for small animal scan in the practice or tendon exam in the field.

- •Using the one-touch measurement features of TS30V exam results are delivered with maximum efficiency and quick diagnosis report can help providers make critical decisions more easily. This, in turn, enables the convenience of daily operation and reduces repetitive stress injuries due to daily activities.
- •Intuitive easy-to-use features simplify and increase productivity of examination.