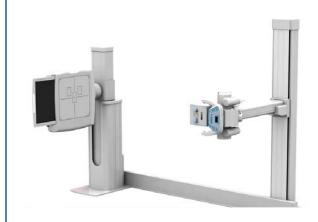

#### Floor Rail Tubestand with Elevating Detector Stand

Fast and accurate radiography from head to ankle through wide range of detector and tube.

- •Full digital x-ray system / flat panel detector.
- •Economical efficient system that can be fit with medical examination centers or small and midsize hospitals.