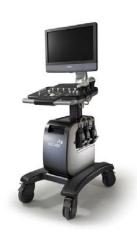

### E-CUBE 7

### All-in-One Ultrasound Machine for Top **Performers**

The smart and intuitive application software and features of the E-CUBE7 ultrasound machine empower clinicians to make diagnostic decision with confidence. The E-CUBE 7 provides clinicians with excellent 2D, color flow and CW/PW Doppler performance. The E-CUBE 7 is the only sonogram machine in its class that provides high featured transducers like single crystal convex and phased array.

#### Some Features

- Crystal Signature TM: High class single crystal transducer technology provides higher sensitivity, better penetration, and less heat degradation than traditional PZT materials.
- •Compact and optimal space solutions.