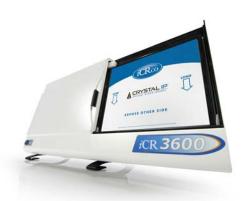

### iCR3600

#### A Rugged, Dependable, Single-Plate Scanner

iCR3600 is known for its image quality and reliability. This digital x-ray system has earned global acclaim from clinics, hospitals, emergency response services, the military, mobile facilities, and non-destructive testing.

The digital x-ray system iCR3600 is a scalable design that allows for the highest efficiency Crystal IP phosphor screens, 16 Bit available gray scale, and upgradable features that provide users with stunning 10 lp/mm maximum resolution.