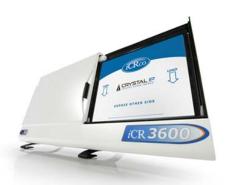

### iCR3600

#### A Rugged, Dependable, Single-Plate Scanner

iCR3600 is known for its image quality and reliability. This digital x-ray system has earned global acclaim from clinics, hospitals, emergency response services, the military, mobile facilities, and non-destructive testing.

The digital x-ray system iCR3600 is a scalable design that allows for the highest efficiency Crystal IP phosphor screens, 16 Bit available gray scale, and upgradable features that provide users with stunning 10 lp/mm maximum resolution.

#### **Some Features**

- Upgradable Design
- •Over 300,000 Scans without Image Degradation
- Higher Resolution
- •Lower Dose image stitching processes.