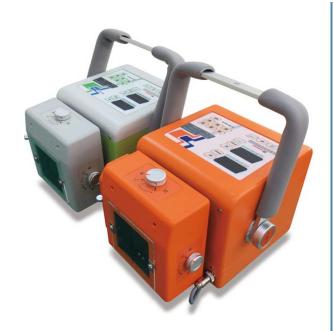

## **EPX Portable X-Ray System**

#### **Highest Power-to-Weight Relation Available**

The EPX portable x-ray machines provide an optimum mix of power, ultra-light, compact size, wireless/wire PC interface, hand & foot switch, ready for DR system and collimator with an enclosed high hardness acrylic mask and a laser pointer which can help center position clearly displayed even in a day time.

- •Innovation designed Ultra-Light, High frequency portable x-ray.
- •High Performance EPX-Series Portable X-ray system.
- •Most compact size and lightest weight.

AM1 Elevator Table System