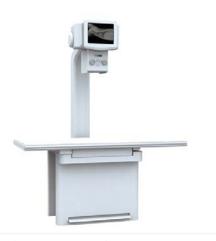

### Jumong E

#### Floor Rail Tubestand with Elevating Detector Stand

Fast and accurate radiography from head to ankle through wide range of detector and tube.

- •Full digital x-ray system / flat panel detector.
- •Economical efficient system that can be fit with medical examination centers or small and midsize hospitals.