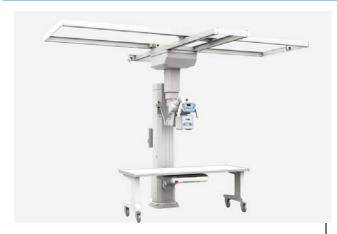

### Jumong M

# Overhead Tube and Wall Stand Digital X-Ray System

Jumong M is a direct radiography system with a high-throughput performance and easy workflow, up to threefold efficiency.

#### **Some Features**

- •RIS modality worklist interface for patient's examination and grouped procedure configuration.
- •X-ray system with configurable procedure step sequencing by predefined APRs.

Preview image display in 4 seconds.

- •Consistent gray scale presentation.
- •Dicom compliant print and store to multiple destinations.
- Synchronize movement.