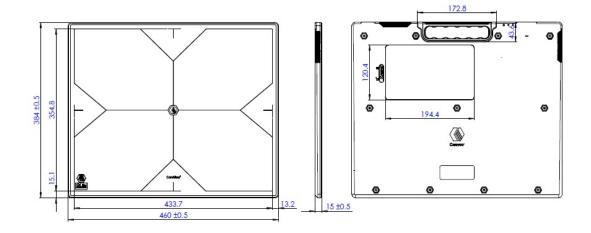

## Specifications

- Scintillator: Csl Direct Deposit
- Active Area: 434x355mm2 / 14"x17"
- Pixel Array: 2816x2304
- Pixel Pitch: 154μm
- Limiting Resolution: 3.3lp/mm
- Grayscale: 16 bits
- Image Acquisition Time: 2.-3s (wired) / 4-5s (Wireless)
- Communication Interface: Gigabit Ethernet
- Dimension: 460x384x15mm3 (15"x18"x0.6")
- Weight: 3.7Kg
- Housing Material: Carbon fiber front / High Strength aluminum alloy back
- Power Supply: 100-240V AC
- Frequency: 50/60Hz