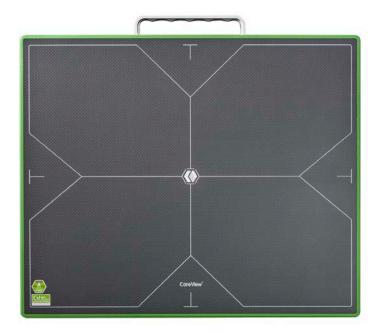

## CareView 1500Cw

## 14"x17" Cassette-Size Wireless Detector

The 1500Cw is a wireless cassette-sized flat panel detector easily fits into standard bucky tray cabinets for upgrading a film or CR system to a DR system. Lightweight, slim design with award winning (Italy) built-in foldable handle, rubber insulated frame and high strength aluminumalloy case ensure safe and convenient operation and moves. F2AED<sup>®</sup> eliminates wiring to the generator.

## **Features**

- Application: general radiography.
- 14"x17" cassette-sized wireless detector easily fits into standard bucky tray cabinets.
- Automatic Exposure Detection (F2AEDTM ) technology eliminates wiring to the generator.
- Light-weight and slim design with built-in foldable handle.